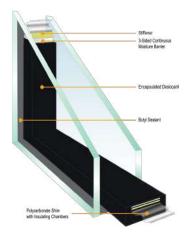

# What's between the Glass Makes all the Difference

ECOSHIELD WINDOWS ARE BUILT WITH ADVANCED TECHNOLOGY DURALITE WARM-EDGE SPACERS

Windows built with Duralite technology reduce heat transfer and help stabilize the temperature of the inner windowpane, maintaining a comfortable inside environment, condensation-free glass, and saving you money on energy costs.

#### **DURALITE® SPACER DESIGN**

Duralite is a flexible, warm-edge spacer that lives between the inner and outer window panes. The Duralite technology features a unique no metal composite laminating system that provides superior durability and thermal performance for glass insulation in all weather.

An Ecoshield vinyl window with Duralite spacers contains an argon gas-filled polycarbonate shim with a virtually impermeable butyl sealant, a three-sided continuous moisture barrier, and a desiccated topcoat. This advanced design eliminates condensation and mold and allows natural light to filter in with UV blocking technology that protects interior finishes and decor.