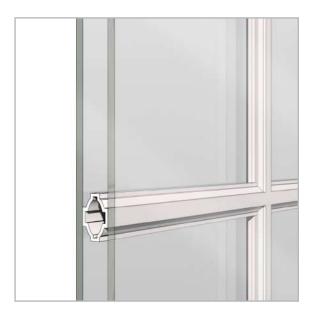

# Grill Between the Glass

- 3/4" Contoured Grill Between the Glass
- Our grill between the glass incorporates a deluxe shadow bar giving the look and feel of divided panes.