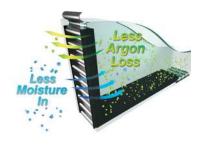

# What's between the Glass Makes all the Difference

ECOSHIELD WINDOWS ARE BUILT WITH ADVANCED TECHNOLOGY DURALITE WARM-EDGE SPACERS

Windows built with Duralite technology reduce heat transfer and help stabilize the temperature of the inner windowpane, maintaining a comfortable inside environment, condensation-free glass, and saving you money on energy costs.

#### **DURALITE® SPACER DESIGN**

Duralite is a flexible, warm-edge spacer that lives between the inner and outer window panes. The Duralite technology features a unique no metal composite laminating system that provides superior durability and thermal performance for glass insulation in all weather.