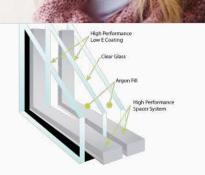

# What's between the Glass Makes all the Difference

ECOSHIELD WINDOWS ARE BUILT WITH ADVANCED TECHNOLOGY DURALITE WARM-EDGE SPACERS

Windows built with Duralite technology reduce heat transfer and help stabilize the temperature of the inner windowpane, maintaining a comfortable inside environment, condensation-free glass, and saving you money on energy costs.

#### **DURALITE® SPACER DESIGN**

Duralite is a flexible, warm-edge spacer that lives between the inner and outer window panes. The Duralite technology features a unique no metal composite laminating system that provides superior durability and thermal performance for glass insulation in all weather.

#### **SUPERIOR THERMAL PERFORMANCE**

The thermal performance of a window plays a major role in household energy conservation. A high-performance window system will keep your energy costs low by reducing heat loss in the winter and heat gain in the summer. Duralite combined with Low-E glass and argon produces one of the highest performing, energy-efficient window systems, saving you money on your heating and cooling costs. Duralite is an ENERGY STAR® qualified product.