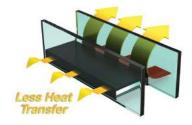

#### **SUPERIOR THERMAL PERFORMANCE**

The thermal performance of a window plays a major role in household energy conservation. A high-performance window system will keep your energy costs low by reducing heat loss in the winter and heat gain in the summer. Duralite combined with Low-E glass and argon produces one of the highest performing, energy-efficient window systems, saving you money on your heating and cooling costs. Duralite is an ENERGY STAR® qualified product.