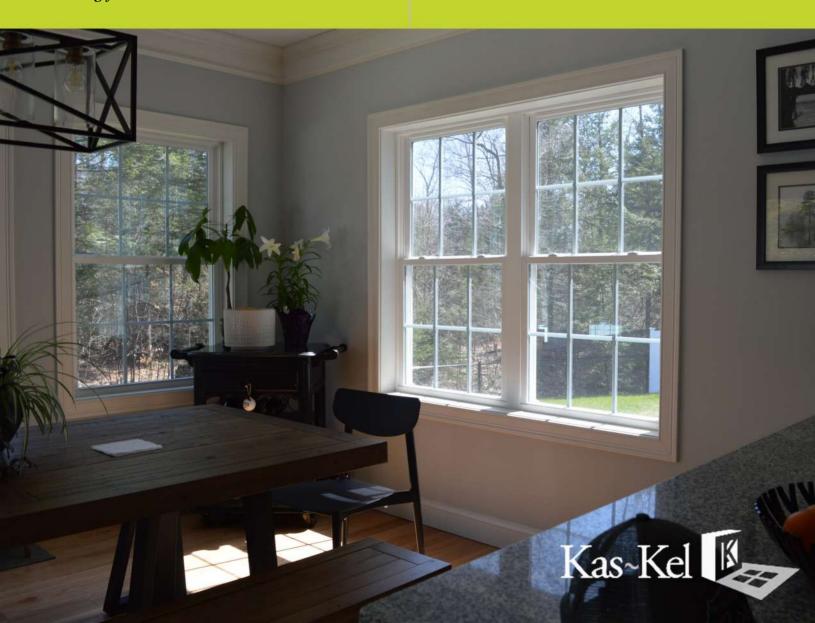

## **Traditional Look**

The 300 Double Hung window utilizes an integrated **brickmold trim** package or a 3 ½" vinyl trim option, both of which also serve as a J-channel pocket for easy installation. An elegant, classic look and advanced design with high thermal ratings and glazing package options that meet or exceed Energy Star requirements.

## **Designed for Living**

Ecoshield Windows come in a wide range of styles to complement almost any architecture. They're low maintenance, high-performance, easy to clean, and a natural fit with any living room or lifestyle.