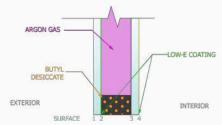

# What's between the Glass Makes all the Difference

ECOSHIELD WINDOWS ARE BUILT WITH ADVANCED TECHNOLOGY DURALITE WARM-EDGE SPACERS

Windows built with Duralite technology reduce heat transfer and help stabilize the temperature of the inner windowpane, maintaining a comfortable inside environment, condensation-free glass, and saving you money on energy costs.

#### **DURALITE® SPACER DESIGN**

Duralite is a flexible, warm-edge spacer that lives between the inner and outer window panes. The Duralite technology features a unique no metal composite laminating system that provides superior durability and thermal performance for glass insulation in all weather.

An Ecoshield vinyl window with Duralite spacers contains an argon gas-filled polycarbonate shim with a virtually impermeable butyl sealant, a three-sided continuous moisture barrier, and a desiccated topcoat. This advanced design eliminates condensation and mold and allows natural light to filter in with UV blocking technology that protects interior finishes and decor.