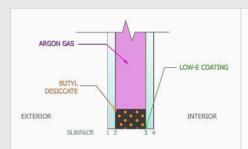

# What's between the Glass Makes all the Difference

ECOSHIELD WINDOWS ARE BUILT WITH ADVANCED TECHNOLOGY DURALITE WARM-EDGE SPACERS

Windows built with Duralite technology reduce heat transfer and help stabilize the temperature of the inner windowpane, maintaining a comfortable inside environment, condensation-free glass, and saving you money on energy costs.

#### **DURALITE® SPACER DESIGN**

Duralite is a flexible, warm-edge spacer that lives between the inner and outer window panes. The Duralite technology features a unique no metal composite laminating system that provides superior durability and thermal performance for glass insulation in all weather.

An Ecoshield vinyl window with Duralite spacers contains an argon gas-filled polycarbonate shim with a virtually impermeable butyl sealant, a three-sided continuous moisture barrier, and a desiccated topcoat. This advanced design eliminates condensation and mold and allows natural light to filter in with UV blocking technology that protects interior finishes and decor.