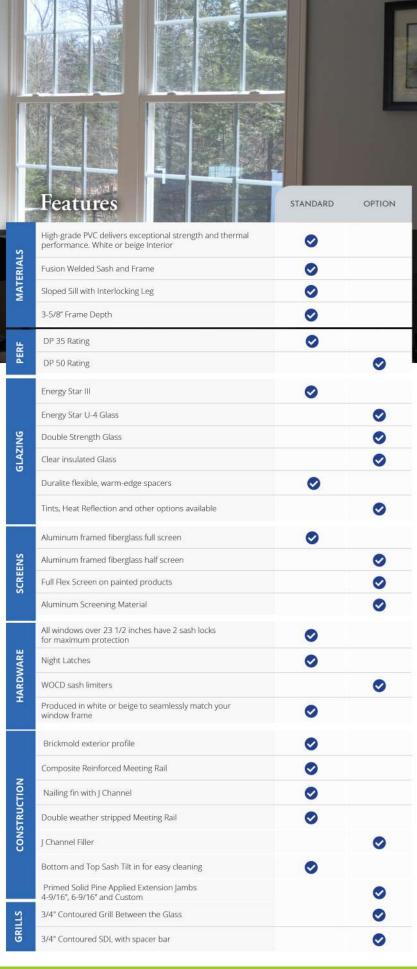

## **Traditional Look**

The 300 Double Hung window utilizes an integrated **brickmold trim** package or a 3 ½" vinyl trim option, both of which also serve as a J-channel pocket for easy installation. An elegant, classic look and advanced design with high thermal ratings and glazing package options that meet or exceed Energy Star requirements.

| GLAZING          | U-VALUE | SHGC | VLT  | CR | ZONE |
|------------------|---------|------|------|----|------|
| Energy Star U4   | 0.23    | 0.27 | 0.48 | 51 | N,NC |
| Energy Star III  | 0.27    | 0.37 | 0.52 | 51 | NC   |
| Low E w/ Argon   | 0.27    | 0.28 | 0.52 | 63 | NC   |
| High Perf. Low E | 0.31    | 0.28 | 0.52 | 63 |      |
| Clear            | 0       | 0    | 0    | 2  |      |