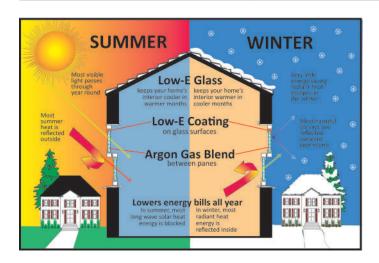

#### **SUPERIOR THERMAL PERFORMANCE**

The thermal performance of a window plays a major role in household energy conservation. A high-performance window system will keep your energy costs low by reducing heat loss in the winter and heat gain in the summer. Duralite combined with Low-E glass and argon produces one of the highest performing, energy-efficient window systems, saving you money on your heating and cooling costs. Duralite is an ENERGY STAR® qualified product.

## Not All Glass is Created Equal

Windows in the Northeast can take a beating - Get the Right Glass!!!

Cold and Mixed Climates Like the Northeast Demand Performance from their Windows!

## **Energy Star III**

- Higher level of solar heat control for the Northern Region
- High visible light transmission of 68% for plenty of natural daylighting and visibility into interior spaces
- Lower level of indoor and exterior reflectance
- The Low-e coating on this surface keeps weather OUT of your home. Frigid winter air and summer heat stay outside where they belong!

## **Energy Star U4**

- Provides thermal insulation with passive solar gain resulting in year round cost savings
- High-level visible light transmission of 77% (VLT) for plenty of natural daylighting.
- Low-level indoor reflectivity
- Low e coatings on both glass surfaced keeps weather outside and your controlled environment in!