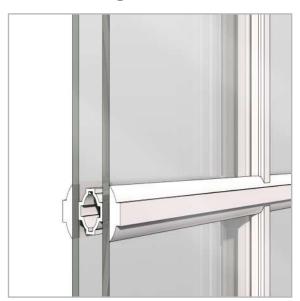

## Simulated Divided Light Grill

- 3/4 Contoured SDL with spacer bar
- Our simulated divided light grill incorporates a space giving the look of true divided light