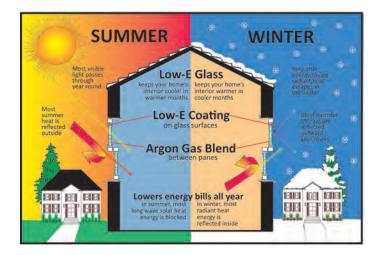

### SUPERIOR THERMAL PERFORMANCE

The thermal performance of a window plays a major role in household energy conservation. A high-performance window system will keep your energy costs low by reducing heat loss in the winter and heat gain in the summer. Duralite combined with Low-E glass and argon produces one of the highest performing, energy-efficient window systems, saving you money on your heating and cooling costs. Duralite is an ENERGY STAR<sup>®</sup> qualified product.

### **Energy Star III**

- Higher level of solar heat control for the Northern Region
- High visible light transmission of 68% for plenty of natural daylighting and visibility into interior spaces
- Lower level of indoor and exterior reflectance
- The Low-e coating on this surface keeps weather OUT of your home.
  Frigid winter air and summer heat stay outside where they belong!

### **Energy Star U4**

- Provides thermal insulation with passive solar gain resulting in year round cost savings
- High-level visible light transmission of 77% (VLT) for plenty of natural daylighting.
- Low-level indoor reflectivity
- Low e coatings on both glass surfaced keeps weather outside and your controlled environment in!