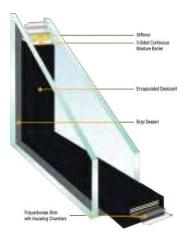

### ECOSHIELD WINDOWS ARE BUILT WITH ADVANCED TECHNOLOGY DURALITE WARM-EDGE SPACERS

Windows built with Duralite technology reduce heat transfer and help stabilize the temperature of the inner windowpane, maintaining a comfortable inside environment, condensation-free glass, and saving you money on energy costs.

### **DURALITE® SPACER DESIGN**

Duralite is a flexible, warm-edge spacer that lives between the inner and outer window panes. The Duralite technology features a unique no metal composite laminating system that provides superior durability and thermal performance for glass insulation in all weather.

An Ecoshield vinyl window with Duralite spacers contains an argon gas-filled polycarbonate shim with a virtually impermeable butyl sealant, a three-sided continuous moisture barrier, and a desiccated topcoat. This advanced design eliminates condensation and mold and allows natural light to filter in with UV blocking technology that protects interior finishes and decor.