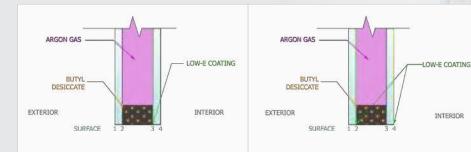

### ECOSHIELD WINDOWS ARE BUILT WITH ADVANCED TECHNOLOGY DURALITE WARM-EDGE SPACERS

Windows built with Duralite technology reduce heat transfer and help stabilize the temperature of the inner windowpane, maintaining a comfortable inside environment, condensation-free glass, and saving you money on energy costs.

### **DURALITE® SPACER DESIGN**

Duralite is a flexible, warm-edge spacer that lives between the inner and outer window panes. The Duralite technology features a unique no metal composite laminating system that provides superior durability and thermal performance for glass insulation in all weather.

An Ecoshield vinyl window with Duralite spacers contains an argon gas-filled polycarbonate shim with a virtually impermeable butyl sealant, a three-sided continuous moisture barrier, and a desiccated topcoat. This advanced design eliminates condensation and mold and allows natural light to filter in with UV blocking technology that protects interior finishes and decor.