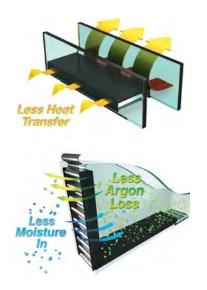

### ECOSHIELD WINDOWS ARE BUILT WITH ADVANCED TECHNOLOGY DURALITE WARM-EDGE SPACERS

Windows built with Duralite technology reduce heat transfer and help stabilize the temperature of the inner windowpane, maintaining a comfortable inside environment, condensation-free glass, and saving you money on energy costs.

### SUPERIOR THERMAL PERFORMANCE

The thermal performance of a window plays a major role in household energy conservation. A high-performance window system will keep your energy costs low by reducing heat loss in the winter and heat gain in the summer. Duralite combined with Low-E glass and argon produces one of the highest performing, energy-efficient window systems, saving you money on your heating and cooling costs. Duralite is an ENERGY STAR<sup>®</sup> qualified product.