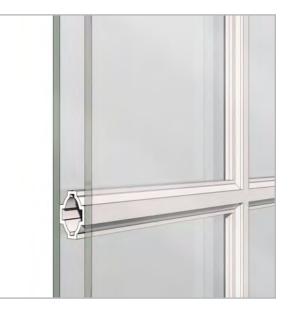

# The standard window with all the superior features.

The 220 new construction series double hung comes standard with features superior over the ordinary new construction window- including thermal performance that will exceed Energy Star, choice of top and bottom sash ventilation , easy clean feature , peace of mind locking system. Fabricated for today's generation.

### KAS-KEL NEW CONSTRUCTION WINDOWS WILL OFFER YOU A LIFETIME OF WORRY-FREE OPERATION, BACKED BY ONE OF THE BEST WARRANTIES IN THE INDUSTRY.

| Features   STANDARD   OPTIO     High-grade PVC delivers exceptional strength and thermal performance. White or Beige Interior   Image: Constraint of Constraints on the constraints of the constraints on the constraints of the constraints on the constraints of the constraints of the constraints of the constraints on the constraints of the constraints on the constraints of the constraints on the constraints of the constraints of the constraints on the constraints of the constradiants of the constradiants of the constra                                                         |     |
|------------------------------------------------------------------------------------------------------------------------------------------------------------------------------------------------------------------------------------------------------------------------------------------------------------------------------------------------------------------------------------------------------------------------------------------------------------------------------------------------------------------------------------------------------------------------------------------------------------------------------------------------------------------------------------------------------------------------------------------------------------------------------------------------------------------------------------------------------------------------------------------------------------------------------------------------------------------------------------------------------------------------------------------------------------------------------------------------------------------------------------------------------------------------------------------------------------------------------------------------------------------------------------------------------------------------------------------------------------------------------------------------------------------------------------------------------------------------------------------------------------------------------------------------------------------------------------------------------------------------------------------------------------------------------------------------------------------------------------------------------------------------------------------------------------------------------------------------------------------------------------------------------------------------------------------------------------------------------------------------------------------------------------------------------------------------------------|-----|
| High-grade PVC delivers exceptional strength and thermal performance. White or Beige Interior   Image: Constraint of Constrain | N I |
| Full Fusion Welded Sash and Frame   Image: Comparison of the period of |     |
| Sloped Sill and Interlock Leg   Image: Constraint of the state of |     |
| 3-1/4" Frame Depth   Image: Constraint of the state  |     |
| DP 50 Rating     Energy Star III (recommended)     Energy Star U-4     Clear insulated glass     Duralite flexible, warm-edge spacers     Tints, Heat Reflection and other options available     Extruded aluminum framed fiberglass full screen                                                                                                                                                                                                                                                                                                                                                                                                                                                                                                                                                                                                                                                                                                                                                                                                                                                                                                                                                                                                                                                                                                                                                                                                                                                                                                                                                                                                                                                                                                                                                                                                                                                                                                                                                                                                                                   |     |
| Energy Star III (recommended)   Image: Commended integral of the star  |     |
| Energy Star U-4   Image: Clear insulated glass     Clear insulated glass   Image: Clear insulated glass     Duralite flexible, warm-edge spacers   Image: Clear insulated glass     Tints, Heat Reflection and other options available   Image: Clear insulated glass     Extruded aluminum framed fiberglass full screen   Image: Clear insulated glass                                                                                                                                                                                                                                                                                                                                                                                                                                                                                                                                                                                                                                                                                                                                                                                                                                                                                                                                                                                                                                                                                                                                                                                                                                                                                                                                                                                                                                                                                                                                                                                                                                                                                                                           |     |
| Clear insulated glass   Image: Clear insulated glass     Duralite flexible, warm-edge spacers   Image: Clear insulated glass     Tints, Heat Reflection and other options available   Image: Clear insulated glass     Extruded aluminum framed fiberglass full screen   Image: Clear insulated glass                                                                                                                                                                                                                                                                                                                                                                                                                                                                                                                                                                                                                                                                                                                                                                                                                                                                                                                                                                                                                                                                                                                                                                                                                                                                                                                                                                                                                                                                                                                                                                                                                                                                                                                                                                              |     |
| Duralite flexible, warm-edge spacers   Image: Comparison of the comparison o |     |
| Tints, Heat Reflection and other options available   Image: Comparison of the second |     |
| Extruded aluminum framed fiberglass full screen                                                                                                                                                                                                                                                                                                                                                                                                                                                                                                                                                                                                                                                                                                                                                                                                                                                                                                                                                                                                                                                                                                                                                                                                                                                                                                                                                                                                                                                                                                                                                                                                                                                                                                                                                                                                                                                                                                                                                                                                                                    |     |
|                                                                                                                                                                                                                                                                                                                                                                                                                                                                                                                                                                                                                                                                                                                                                                                                                                                                                                                                                                                                                                                                                                                                                                                                                                                                                                                                                                                                                                                                                                                                                                                                                                                                                                                                                                                                                                                                                                                                                                                                                                                                                    |     |
| Extruded aluminum framed locking 1/2 Screen                                                                                                                                                                                                                                                                                                                                                                                                                                                                                                                                                                                                                                                                                                                                                                                                                                                                                                                                                                                                                                                                                                                                                                                                                                                                                                                                                                                                                                                                                                                                                                                                                                                                                                                                                                                                                                                                                                                                                                                                                                        |     |
|                                                                                                                                                                                                                                                                                                                                                                                                                                                                                                                                                                                                                                                                                                                                                                                                                                                                                                                                                                                                                                                                                                                                                                                                                                                                                                                                                                                                                                                                                                                                                                                                                                                                                                                                                                                                                                                                                                                                                                                                                                                                                    |     |
| Full Flex Screens on painted exterior frames                                                                                                                                                                                                                                                                                                                                                                                                                                                                                                                                                                                                                                                                                                                                                                                                                                                                                                                                                                                                                                                                                                                                                                                                                                                                                                                                                                                                                                                                                                                                                                                                                                                                                                                                                                                                                                                                                                                                                                                                                                       |     |
| Aluminum Screening Material                                                                                                                                                                                                                                                                                                                                                                                                                                                                                                                                                                                                                                                                                                                                                                                                                                                                                                                                                                                                                                                                                                                                                                                                                                                                                                                                                                                                                                                                                                                                                                                                                                                                                                                                                                                                                                                                                                                                                                                                                                                        |     |
| Composite Reinforced Meeting Rail                                                                                                                                                                                                                                                                                                                                                                                                                                                                                                                                                                                                                                                                                                                                                                                                                                                                                                                                                                                                                                                                                                                                                                                                                                                                                                                                                                                                                                                                                                                                                                                                                                                                                                                                                                                                                                                                                                                                                                                                                                                  |     |
| Bottom and Top Sash Tilt in for easy cleaning                                                                                                                                                                                                                                                                                                                                                                                                                                                                                                                                                                                                                                                                                                                                                                                                                                                                                                                                                                                                                                                                                                                                                                                                                                                                                                                                                                                                                                                                                                                                                                                                                                                                                                                                                                                                                                                                                                                                                                                                                                      |     |
| Double weather stripped Meeting Rail                                                                                                                                                                                                                                                                                                                                                                                                                                                                                                                                                                                                                                                                                                                                                                                                                                                                                                                                                                                                                                                                                                                                                                                                                                                                                                                                                                                                                                                                                                                                                                                                                                                                                                                                                                                                                                                                                                                                                                                                                                               |     |
| Nailing fin with J Channel                                                                                                                                                                                                                                                                                                                                                                                                                                                                                                                                                                                                                                                                                                                                                                                                                                                                                                                                                                                                                                                                                                                                                                                                                                                                                                                                                                                                                                                                                                                                                                                                                                                                                                                                                                                                                                                                                                                                                                                                                                                         |     |
| Nail Fin Only                                                                                                                                                                                                                                                                                                                                                                                                                                                                                                                                                                                                                                                                                                                                                                                                                                                                                                                                                                                                                                                                                                                                                                                                                                                                                                                                                                                                                                                                                                                                                                                                                                                                                                                                                                                                                                                                                                                                                                                                                                                                      |     |
| Egress Sizing Available                                                                                                                                                                                                                                                                                                                                                                                                                                                                                                                                                                                                                                                                                                                                                                                                                                                                                                                                                                                                                                                                                                                                                                                                                                                                                                                                                                                                                                                                                                                                                                                                                                                                                                                                                                                                                                                                                                                                                                                                                                                            |     |
| Primed Solid Pine Applied Extension Jambs 4-9/16",<br>6-9/16" and Custom                                                                                                                                                                                                                                                                                                                                                                                                                                                                                                                                                                                                                                                                                                                                                                                                                                                                                                                                                                                                                                                                                                                                                                                                                                                                                                                                                                                                                                                                                                                                                                                                                                                                                                                                                                                                                                                                                                                                                                                                           |     |
| Sheet Rock Returns                                                                                                                                                                                                                                                                                                                                                                                                                                                                                                                                                                                                                                                                                                                                                                                                                                                                                                                                                                                                                                                                                                                                                                                                                                                                                                                                                                                                                                                                                                                                                                                                                                                                                                                                                                                                                                                                                                                                                                                                                                                                 |     |
| All windows over 23 1/2 inches have 2 sash locks for maximum protection                                                                                                                                                                                                                                                                                                                                                                                                                                                                                                                                                                                                                                                                                                                                                                                                                                                                                                                                                                                                                                                                                                                                                                                                                                                                                                                                                                                                                                                                                                                                                                                                                                                                                                                                                                                                                                                                                                                                                                                                            |     |
| Produced in white or beige to seamlessly match your                                                                                                                                                                                                                                                                                                                                                                                                                                                                                                                                                                                                                                                                                                                                                                                                                                                                                                                                                                                                                                                                                                                                                                                                                                                                                                                                                                                                                                                                                                                                                                                                                                                                                                                                                                                                                                                                                                                                                                                                                                |     |
| Night Latches                                                                                                                                                                                                                                                                                                                                                                                                                                                                                                                                                                                                                                                                                                                                                                                                                                                                                                                                                                                                                                                                                                                                                                                                                                                                                                                                                                                                                                                                                                                                                                                                                                                                                                                                                                                                                                                                                                                                                                                                                                                                      |     |
| WOCD sash limiters                                                                                                                                                                                                                                                                                                                                                                                                                                                                                                                                                                                                                                                                                                                                                                                                                                                                                                                                                                                                                                                                                                                                                                                                                                                                                                                                                                                                                                                                                                                                                                                                                                                                                                                                                                                                                                                                                                                                                                                                                                                                 |     |
| 5/8" Contoured Grill Between the Glass                                                                                                                                                                                                                                                                                                                                                                                                                                                                                                                                                                                                                                                                                                                                                                                                                                                                                                                                                                                                                                                                                                                                                                                                                                                                                                                                                                                                                                                                                                                                                                                                                                                                                                                                                                                                                                                                                                                                                                                                                                             |     |
| 3/4" Contoured SDL with spacer bar                                                                                                                                                                                                                                                                                                                                                                                                                                                                                                                                                                                                                                                                                                                                                                                                                                                                                                                                                                                                                                                                                                                                                                                                                                                                                                                                                                                                                                                                                                                                                                                                                                                                                                                                                                                                                                                                                                                                                                                                                                                 |     |