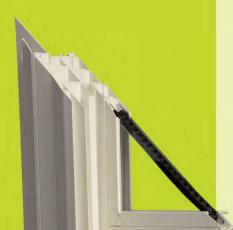

### What's between the Glass Makes all the Difference

### ECOSHIELD WINDOWS ARE BUILT WITH ADVANCED TECHNOLOGY DURALITE WARM-EDGE SPACERS

Windows built with Duralite technology reduce heat transfer and help stabilize the temperature of the inner windowpane, maintaining a comfortable inside environment, condensation-free glass, and saving you money on energy costs.

### **DURALITE® SPACER DESIGN**

Duralite is a flexible, warm-edge spacer that lives between the inner and outer window panes. The Duralite technology features a unique no metal composite laminating system that provides superior durability and thermal performance for glass insulation in all weather.

An Ecoshield vinyl window with Duralite spacers contains an argon gas-filled polycarbonate shim with a virtually impermeable butyl sealant, a three-sided continuous moisture barrier, and a desiccated topcoat. This advanced design eliminates condensation and mold and allows natural light to filter in with UV blocking technology that protects interior finishes and decor.